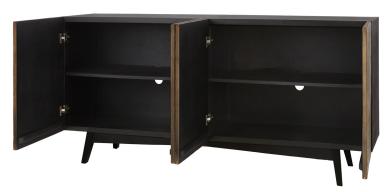

# OCCASIONAL COLLECTION

| PRUDULI L       | UDE   | MEASUREMENTS               | PRICE      |
|-----------------|-------|----------------------------|------------|
| Cabinet Large 1 | 43420 | 78.75"W x 17.75"D x 35.5"H | \$1,399.00 |

#### **CONSTRUCTION MATERIALS**

Mixed reclaimed woods on door paneling Birch and engineered wood frame Removable shelf Media access for upper and lower shelves

# COLOUR/FINISH

Raven Point Lacquer and wax

COMPLIMENTARY ASSEMBLY OF PRODUCT AVAILABLE BEFORE DELIVERY OR PICK UP UPON REQUEST

Cabinet Small

Cabinet Large