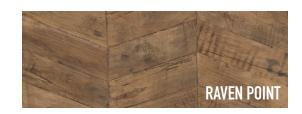

# WESTFIELD

DDODUOT

# OCCASIONAL COLLECTION

| PRUDULI L       | UDE   | MEASUREMENTS               | PRICE      |
|-----------------|-------|----------------------------|------------|
| Cabinet Large 1 | 43420 | 78.75"W x 17.75"D x 35.5"H | \$1,399.00 |

MEAGURENTO





## **COUNTRY OF ORIGIN**

China

DDIOE

#### **CONSTRUCTION MATERIALS**

Mixed reclaimed woods on door paneling Birch and engineered wood frame Removable shelf Media access for upper and lower shelves

# COLOUR/FINISH

Raven Point Lacquer and wax

## **CARE INSTRUCTIONS**

Wipe clean with a soft cloth Avoid use of harsh chemcial cleaners Use coasters and felt tabs for decorative items Avoid derect exposure to sunlight, heat sources and standing water

COMPLIMENTARY ASSEMBLY OF PRODUCT AVAILABLE BEFORE DELIVERY OR PICK UP UPON REQUEST



Cabinet Small





Cabinet Large