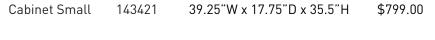

# OCCASIONAL COLLECTION

| PRUDULI L       | UDE   | MEASUREMENTS               | PRICE      |
|-----------------|-------|----------------------------|------------|
| Cabinet Large 1 | 43420 | 78.75"W x 17.75"D x 35.5"H | \$1,399.00 |

COMPLIMENTARY ASSEMBLY OF PRODUCT AVAILABLE BEFORE DELIVERY OR PICK UP UPON REQUEST

Cabinet Small

Cabinet Large